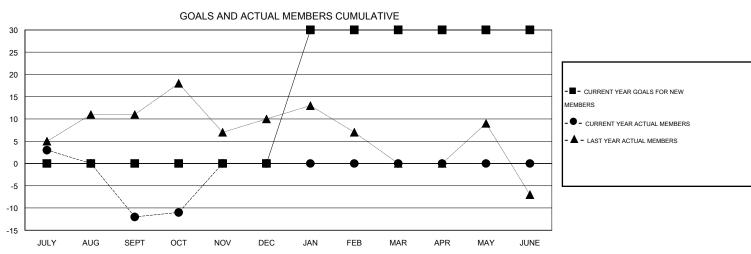

## GOALS AND ACTUAL NEW CLUBS CUMULATIVE

| DROPPED CLUBS: 0  DROPPED MEMBERS   |                    | 18 CLUBS OF 49 ADDED 1 OR MORE<br>NEW MEMBERS | GENDER DISTRIBUTION           MALE         1,064 (74.15%)           FEMALE         371 (25.85%) |   |                   |
|-------------------------------------|--------------------|-----------------------------------------------|-------------------------------------------------------------------------------------------------|---|-------------------|
| DECEASED CLUB CANCELLED OTHER TOTAL | 2<br>0<br>44<br>46 | CLICK HERE FOR HEALTH ASSESSMENT DATA         | FAMILY UNIT MEMBERS HEAD OF HOUSEHOLD NON-HEAD OF HOUSEHOLI                                     | ס | 341<br>168<br>173 |